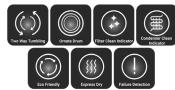

#### **Two Way Tumbling**

For the perfect drying, the drum will rotate in multiple directions

### Ornate Drum

The new drum pattern provides greater protection for you drying. Provides gentle drying for your clothes.

#### Filter Clean Indicator

An indicator that informs you when the filter needs to be cleaned.

#### **Condenser Clean Indicator**

An indicator that informs you when the condenser is full.

#### **Eco Friendly**

Equipped with a new and powerful motor, your drying will be powerful, quiet and energetically efficient.

## **Express Dry**

Save time with the new Express Dry functionality, and achieve better energy efficiency.